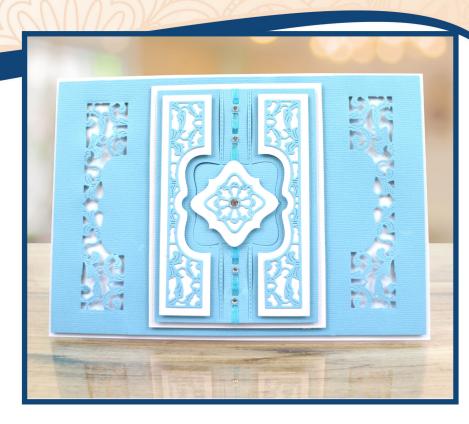

### Cut, Craft, Create: Set 1

#### **What You Will Need**

- 441001 Cut, Craft, Create Set 1
- White cardstock
- Blue cardstock
- Gems
- Blue Ribbon

- 1. Cut, score and fold white cardstock to create a 20cm x 17cm tent card.
- 2. Cut a 19.5cm x 16.5cm rectangle from blue cardstock. Using Cut, Craft, Create Set 1, cut Baroque Panel 1 into each side of the rectangle and mat it onto the card.
- 3. Cut two rectangles, a 10cm x 14cm from white cardstock and a 9cm x 13cm from blue cardstock.
- 4. Using the Cut, Craft, Create Set 1, cut Swing Easel and Swing Easel Pattern into the blue rectangle.
- 5. Thread blue ribbon through the pattern and secure on the back. Mat together and mat onto the card.
- 6. Cut Embellishment Mat and two Baroque Panel from white cardstock. Cut Baroque Panel 2 and Baroque Embellishment from blue cardstock. Mat the die cuts together and mat onto the card. Top with gems to finish.