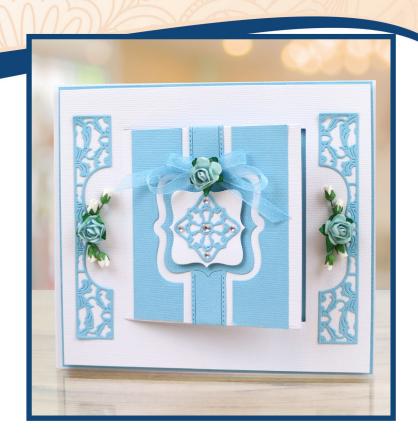

# Cut, Craft, Create: Set 1

### **What You Will Need**

- 441001 Cut, Craft, Create Set 1
- White cardstock
- Blue cardstock
- Gems
- Paper Flowers
- Blue Ribbon

- 1. Cut, score and fold white cardstock to create an 18cm square card.
- 2. Cut a 17.5cm square from blue cardstock and mat onto the card.
- 3. Cut a 17cm square from white cardstock and, using a craft knife, cut three sides of a 10cm square. Score and fold open to create a window.
- 4. Using the Cut, Craft, Create Set 1, cut Baroque Panel 2 twice from blue cardstock and mat onto the card.
- 5. Cut Swing Easel, Baroque Panel Mat and Baroque Embellishment from blue cardstock, and Embellishment Mat from white cardstock. Mat together and mat onto the window. Top with gems.
- 6. Make a double loop bow from blue cardstock and mat onto the card. Make some paper flowers and mat onto the card.