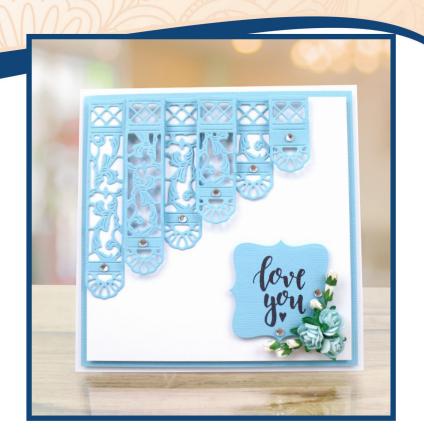

# Cut, Craft, Create: Set 1

### **What You Will Need**

- 441001 Cut, Craft, Create Set 1
- White cardstock
- Blue cardstock
- Gems
- Paper Flowers

- 1. Cut, score and fold white cardstock to create a 17cm square card.
- 2. Cut a 16.5cm square from blue cardstock and mat onto the card with foam pads.
- 3. Cut a 16cm square from white cardstock and mat onto the card with foam pads.
- 4. Using the Cut, Craft, Create Set 1, cut Pleated Panel and Embellishment Mat from blue cardstock. Mat onto the card and stamp a sentiment onto the embellishment mat.
- 5. Make some paper flowers and mat onto the card. Mat gems onto the pleated panel.