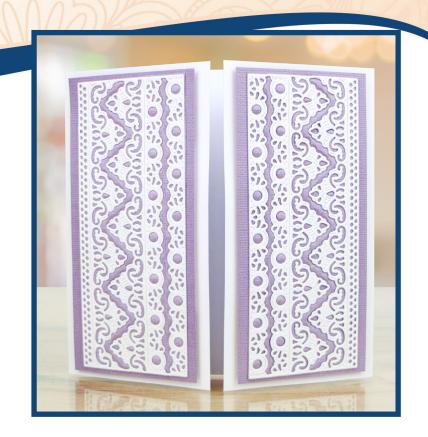

### **What You Will Need**

- 441012 Cut, Craft, Create Set 4
- White cardstock
- Lilac cardstock

- 1. Cut a 30cm x 15cm rectangle from white cardstock. Score at 7.5cm and 22.5cm across and fold to create a gatefold card.
- 2. Cut two 6cm x 14cm rectangles from lilac cardstock and mat onto the card front.
- 3. Using the Cut, Craft, Create Set 4, cut Lace Decorative Panel 6 twice from white cardstock and mat onto the card front.