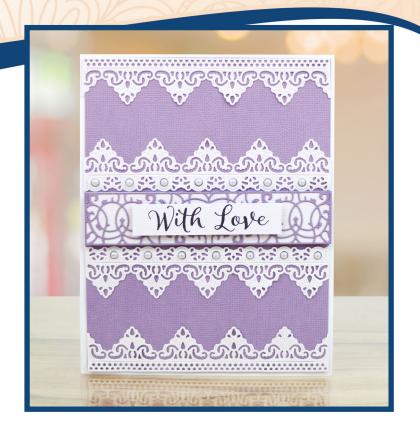

#### **What You Will Need**

- 441012 Cut, Craft, Create Set 4
- White cardstock
- Lilac cardstock
- Pearls

- 1. Cut, score and fold white cardstock to create a 14cm x 18cm card.
- 2. Cut a 13.5cm x 17.5cm rectangle from lilac cardstock and mat onto the card.
- 3. Using the Cut, Craft, Create Set 4, cut Lace Decorative Panel 6 twice from white cardstock. Split the die cuts in half lengthways and mat onto the card.
- 4. Cut a 13.5cm x 3cm rectangle from white cardstock. Using the Cut, Craft, Create Set 4, cut Lace Decorative Panel 5 from lilac cardstock. Trim the die cut to fit the rectangle as shown. Mat together and mat onto the card.
- 5. Cut a 10cm x 1.5cm strip from white cardstock, stamp a sentiment into the centre and mat onto the card.
- 6. Mat pearls onto the card front to finish.