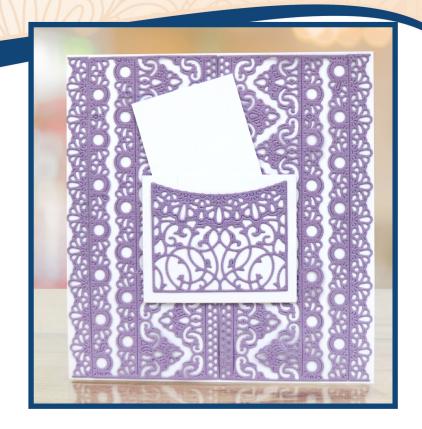

#### **What You Will Need**

- 441012 Cut, Craft, Create Set 4
- White cardstock
- Lilac cardstock

- 1. Cut, score and fold white cardstock to create a 13.5cm x 14cm card.
- 2. Using the Cut, Craft, Create Set 4, cut two Lace Decorative Panel 6 and two Lace Decorative Panel 5 from lilac cardstock. Trim the lacy edges from the Panel 5 die cuts. Mat the die cuts onto the card as shown.
- 3. Using the Cut, Craft, Create Set 4, cut Lace Decorative Panel 3 from purple cardstock.
- 4. Cut a 6.5cm square from white cardstock. Mat the die cut onto the square, leaving the top loose so that it makes a pocket. Mat onto the card.