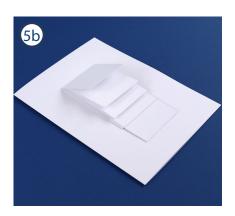

5a. Mountain fold the long end of the T back in on itself and mat the tabs onto the card front.

5b. Alternatively, mountain fold the long end of the T back on itself, fold the tabs around the long end, then mat onto the card front.