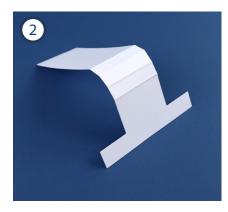

3. Mat one square die cut, only applying adhesive along the top edge, onto the bottom panel of the T die cut.

4. Mat the remaining square die cuts, as in step 3, onto the small panels from the bottom up on the T die cut.

5a. Mountain fold the long end of the T back in on itself and mat the tabs onto the card front.

5b. Alternatively, mountain fold the long end of the T back on itself, fold the tabs around the long end, then mat onto the card front.