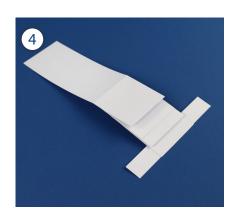

3. Mat one square die cut, only applying adhesive along the top edge, onto the bottom panel of the T die cut.

4. Mat the remaining square die cuts, as in step 3, onto the small panels from the bottom up on the T die cut.