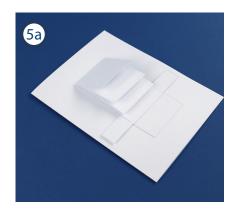

5a. Mountain fold the long end of the T back in on itself and mat the tabs onto the card front.

5b. Alternatively, mountain fold the long end of the T back on itself, fold the tabs around the long end, then mat onto the card front.