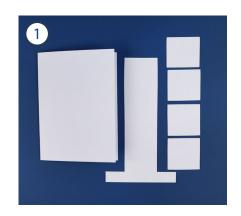

## Kinetic Waterfall

1. Fold an A4 piece of your chosen cardstock in half. Cut the T die and 4 squares from the die set from your chosen cardstock.

2. Mountain fold along all the score lines of the T die cut.

3. Mat one square die cut, only applying adhesive along the top edge, onto the bottom panel of the T die cut.

4. Mat the remaining square die cuts, as in step 3, onto the small panels from the bottom up on the T die cut.