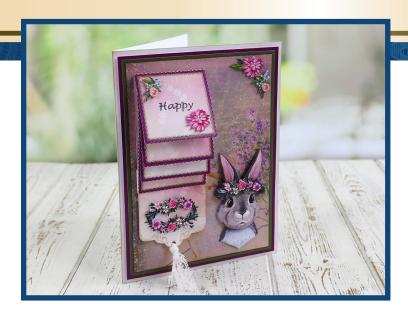

## Kinetic Waterfall

1. Fold an A4 piece of your chosen cardstock in half. Cut the T die and 4 squares from the die set from your chosen cardstock.

2. Mountain fold along all the score lines of the T die cut.