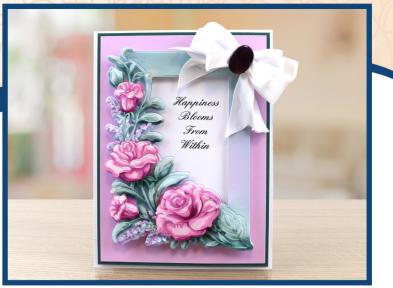

## Lemon Verbena

(Images used for demonstrative purposes only)

The Lemon Verbena Collection uses the Link system to connect dies together like a jigsaw, allowing you to adjust the size, position, and thickness of your frames to tailor your projects as you see fit. See the examples below using the Lemon Verbena Rectangle die set (464698).