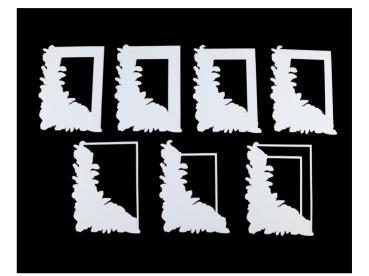

## Lemon Verbena

(Images used for demonstrative purposes only)

The Lemon Verbena Collection uses the Link system to connect dies together like a jigsaw, allowing you to adjust the size, position, and thickness of your frames to tailor your projects as you see fit. See the examples below using the Lemon Verbena Rectangle die set (464698).

Use both the Large and Small Inner and Outer Rectangles to cut the Flower Corner with an adjoined hollow border.

Cutting just one pair of the Inner or Outer Rectangles creates a single thin border onto your Corner.

## See overleaf for more examples

Register your email at **www.tatteredlace.co.uk** for free downloads and exclusives.

Using the Small Inner Rectangle with the Large Outer Rectangle creates the thickest solid border attached to the Flower Corner.

Mix and match the Rectangles with the Flower Corner using the Link system to create different styles and thicknesses of your borders.

Download your free Charisma to build up gorgeous floral decoupage on your Flower Corners and enhance your Lemon Verbena frames even further.