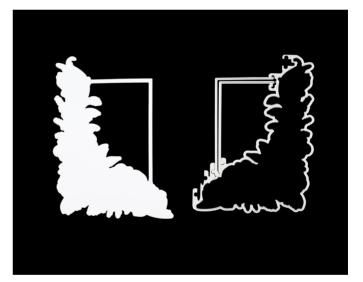

## See overleaf for more examples

Register your email at **www.tatteredlace.co.uk** for free downloads and exclusives.

Using the Small Inner Rectangle with the Large Outer Rectangle creates the thickest solid border attached to the Flower Corner.