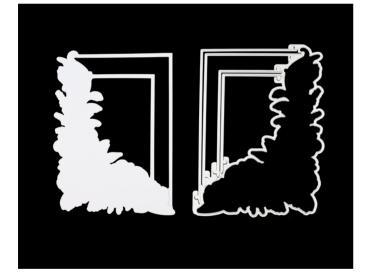

Use both the Large and Small Inner and Outer Rectangles to cut the Flower Corner with an adjoined hollow border.

Cutting just one pair of the Inner or Outer Rectangles creates a single thin border onto your Corner.