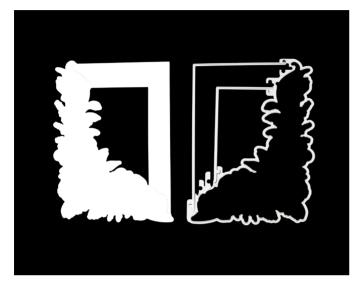

Mix and match the Rectangles with the Flower Corner using the Link system to create different styles and thicknesses of your borders.

Download your free Charisma to build up gorgeous floral decoupage on your Flower Corners and enhance your Lemon Verbena frames even further.