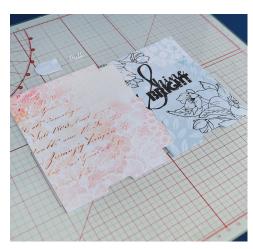

3. Using the Magic Moments Slider Card die set, cut the insert from complimentary backing paper and stamp a sentiment into the centre.

4. Slot the insert into the back/inside piece as shown. Using the Magic Moments Slider Card die set, cut the tab from complimentary backing paper and Pull from white cardstock.