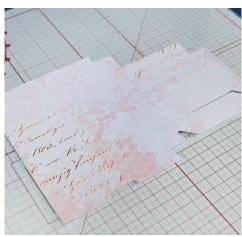

3. Using the Magic Moments Slider Card die set, cut the insert from complimentary backing paper and stamp a sentiment into the centre.

4. Slot the insert into the back/inside piece as shown. Using the Magic Moments Slider Card die set, cut the tab from complimentary backing paper and Pull from white cardstock.