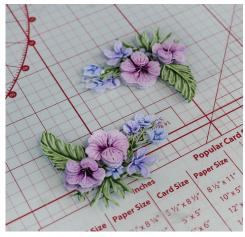

5. Using the Magic Moments Slider Card die set, cut the floral spray twice with corresponding decoupage pieces from the free Charisma download. Mat and layer together.

6. Assemble the slider card and mat the floral pieces onto the front. Add a length of white ribbon and a bow to the card front, decorate with pearls to finish.