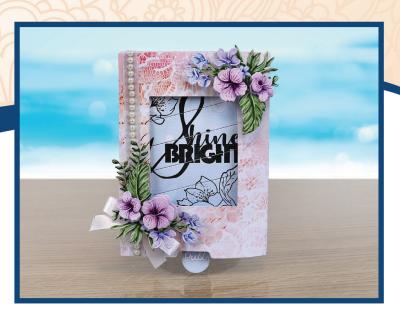

## Magic Moments Slider Card





1. Using the Magic Moments Slider Card die set, cut Slider Card Front and the aperture die together from complimentary backing paper.



2. Using the Magic Moments Slider Card die set, cut Slider Card Back/Inside from complimentary backing paper.



3. Using the Magic Moments Slider Card die set, cut the insert from complimentary backing paper and stamp a sentiment into the centre.



4. Slot the insert into the back/inside piece as shown. Using the Magic Moments Slider Card die set, cut the tab from complimentary backing paper and Pull from white cardstock.



5. Using the Magic Moments Slider Card die set, cut the floral spray twice with corresponding decoupage pieces from the free Charisma download. Mat and layer together.



6. Assemble the slider card and mat the floral pieces ont