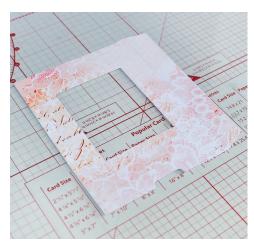

## Magic Moments Slider Card

1. Using the Magic Moments Slider Card die set, cut Slider Card Front and the aperture die together from complimentary backing paper.

2. Using the Magic Moments Slider Card die set, cut Slider Card Back/Inside from complimentary backing paper.