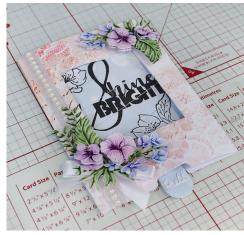

3. Using the Magic Moments Slider Card die set, cut the insert from complimentary backing paper and stamp a sentiment into the centre.

4. Slot the insert into the back/inside piece as shown. Using the Magic Moments Slider Card die set, cut the tab from complimentary backing paper and Pull from white cardstock.

5. Using the Magic Moments Slider Card die set, cut the floral spray twice with corresponding decoupage pieces from the free Charisma download. Mat and layer together.

6. Assemble the slider card and mat the floral pieces onto the front. Add a length of white ribbon and a bow to the card front, decorate with pearls to finish.