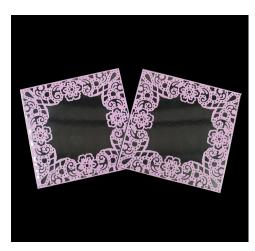

## **Ornamental Easel Card**

1. Using the Ornamental Easel Card die set, 2. Mountain fold along both score lines Card Shape, cut one from white cardstock.

and fold into place to create an easel.

3. Using Frame 1, cut two from purple cardstock. Cut two 13cm squares from silver mirror card.

4. Mat the frames onto the mirrored squares to create two decorative panels.

5. Mat one panel onto the bottom of the card. Mat the second panel onto the front of the easel as shown.

6. Using Frame 2, cut one from purple cardstock. Cut a 5.5cm square from silver mirror card. Mat together and mat onto the base of the card with foam pads. Finish the card with flowers and a sentiment.