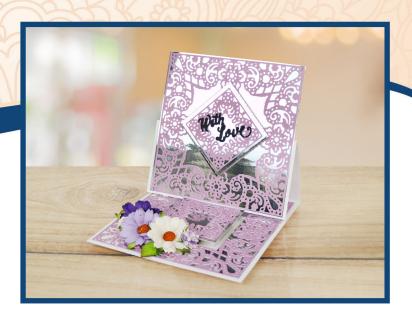

## **Ornamental Easel Card**

1. Using the Ornamental Easel Card die set, 2. Mountain fold along both score lines Card Shape, cut one from white cardstock.

and fold into place to create an easel.

3. Using Frame 1, cut two from purple cardstock. Cut two 13cm squares from silver mirror card.

4. Mat the frames onto the mirrored squares to create two decorative panels.

5. Mat one panel onto the bottom of the card. Mat the second panel onto the front of the easel as shown.

6. Using Frame 2, cut one from purple cardstock. Cut a 5.5cm square from silver mirror card. Mat together and mat onto the base of the card with foam pads. Finish the card with flowers and a sentiment.