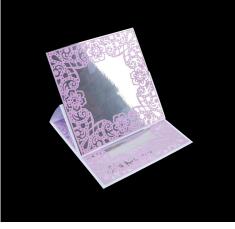

## **Ornamental Easel Card**

1. Using the Ornamental Easel Card die set, 2. Mountain fold along both score lines Card Shape, cut one from white cardstock.

and fold into place to create an easel.

3. Using Frame 1, cut two from purple cardstock. Cut two 13cm squares from silver mirror card.

4. Mat the frames onto the mirrored squares to create two decorative panels.

5. Mat one panel onto the bottom of the card. Mat the second panel onto the front of the easel as shown.

6. Using Frame 2, cut one from purple cardstock. Cut a 5.5cm square from silver mirror card. Mat together and mat onto the base of the card with foam pads. Finish the card with flowers and a sentiment.