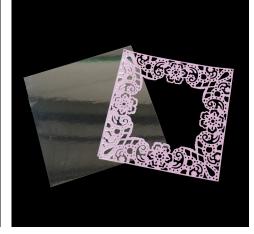

## **Ornamental Easel Card**

1. Using the Ornamental Easel Card die set, 2. Mountain fold along both score lines Card Shape, cut one from white cardstock.

and fold into place to create an easel.

3. Using Frame 1, cut two from purple cardstock. Cut two 13cm squares from silver mirror card.

4. Mat the frames onto the mirrored squares to create two decorative panels.

5. Mat one panel onto the bottom of the card. Mat the second panel onto the front of the easel as shown.

6. Using Frame 2, cut one from purple cardstock. Cut a 5.5cm square from silver mirror card. Mat together and mat onto the base of the card with foam pads. Finish the card with flowers and a sentiment.