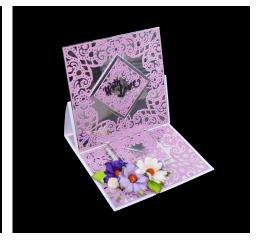

4. Mat the frames onto the mirrored squares to create two decorative panels.

5. Mat one panel onto the bottom of the card. Mat the second panel onto the front of the easel as shown.

6. Using Frame 2, cut one from purple cardstock. Cut a 5.5cm square from silver mirror card. Mat together and mat onto the base of the card with foam pads. Finish the card with flowers and a sentiment.