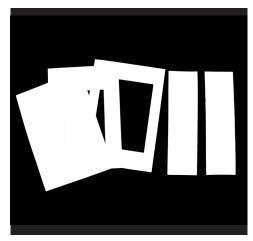

## **Tunnel** Card

1. Using the Tunnel Card die set, cut one base, both frames and two concertina sides from your chosen cardstock.

2. Fold along the score lines of the concertina sides ensuring the centre score line is a mountain fold and the two other score lines are valley folds.