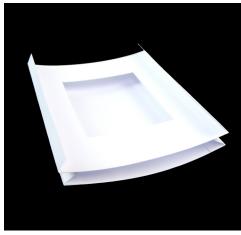

## **Tunnel** Card

1. Using the Tunnel Card die set, cut one base, both frames and two concertina sides from your chosen cardstock.

2. Fold along the score lines of the concertina sides ensuring the centre score line is a mountain fold and the two other score lines are valley folds.

3. Mat the edge of both concertina sides onto the base of the card ensuring the centre fold of the concertina is facing inwards.

4. Mat the frame with the smallest aperture onto the top of the centre fold of fold of the concertina sides. the concertina sides.