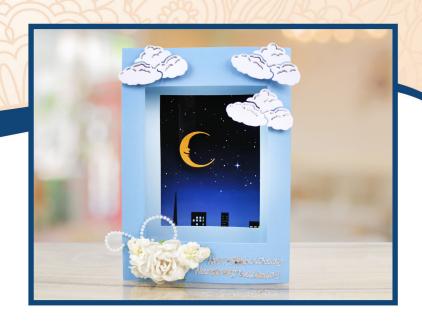

5. Mat the remaining frame on the front

6. Decorate your tunnel card in your chosen colours and embellishments.