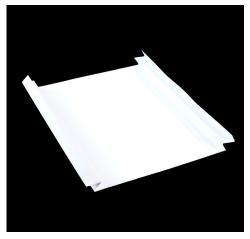

3. Mat the edge of both concertina sides onto the base of the card ensuring the centre fold of the concertina is facing inwards.

4. Mat the frame with the smallest aperture onto the top of the centre fold of fold of the concertina sides. the concertina sides.