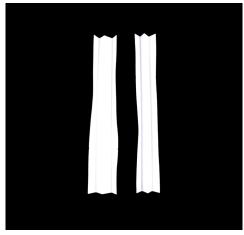

## **Tunnel** Card

1. Using the Tunnel Card die set, cut one base, both frames and two concertina sides from your chosen cardstock.

2. Fold along the score lines of the concertina sides ensuring the centre score line is a mountain fold and the two other score lines are valley folds.

3. Mat the edge of both concertina sides onto the base of the card ensuring the centre fold of the concertina is facing inwards.

4. Mat the frame with the smallest aperture onto the top of the centre fold of fold of the concertina sides. the concertina sides.