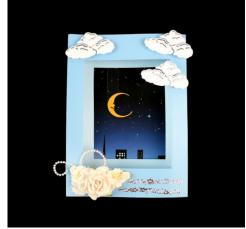

5. Mat the remaining frame on the front

6. Decorate your tunnel card in your chosen colours and embellishments.