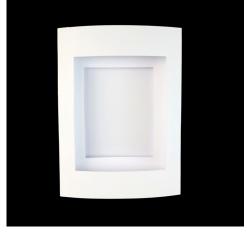

3. Mat the edge of both concertina sides onto the base of the card ensuring the centre fold of the concertina is facing inwards.

4. Mat the frame with the smallest aperture onto the top of the centre fold of fold of the concertina sides. the concertina sides.

5. Mat the remaining frame on the front

6. Decorate your tunnel card in your chosen colours and embellishments.